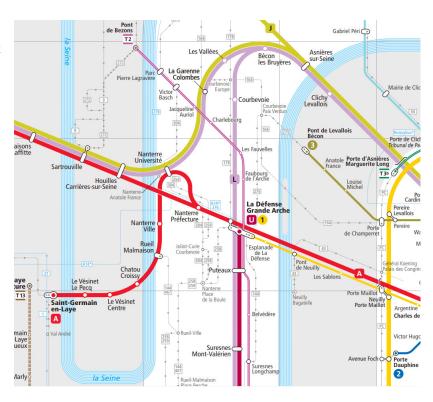

### By public transport

Site access for pedestrians or public transport users is via rue Jean Jaurès then rue Aimé Césaire. The public transport network provides service by:

- Tramway T2, stop at Pont de Bezons (From Paris Porte de Versailles via la Défense Grande Arche)
- RER A stop at la Défense Grande Arche then tramway T2
- Lines L and U stop at la Défense Grande Arche or Puteaux then tramway T2
- Line J stop at Houilles Carrières sur Seine then bus 6
- Buses 3, 6 and 272 stop at Pont de Bezons