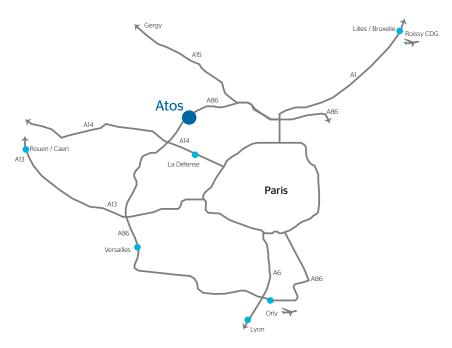

#### By car / motorbike

In the immediate vicinity of the Pont de Bezons, the Atos Campus has a direct link with the A86, a motorway connecting:

- The La Défense circular boulevard via the A86 in 7 minutes.
- The ring road (Boulevard Périphérique) via Porte Maillot in 15 minutes.
- Place de l'Etoile in 17 minutes.
- Roissy Charles de Gaulle and Orly airports.
- Much of the Ile-de-France motorway network: A15, A1, A14 and A13.