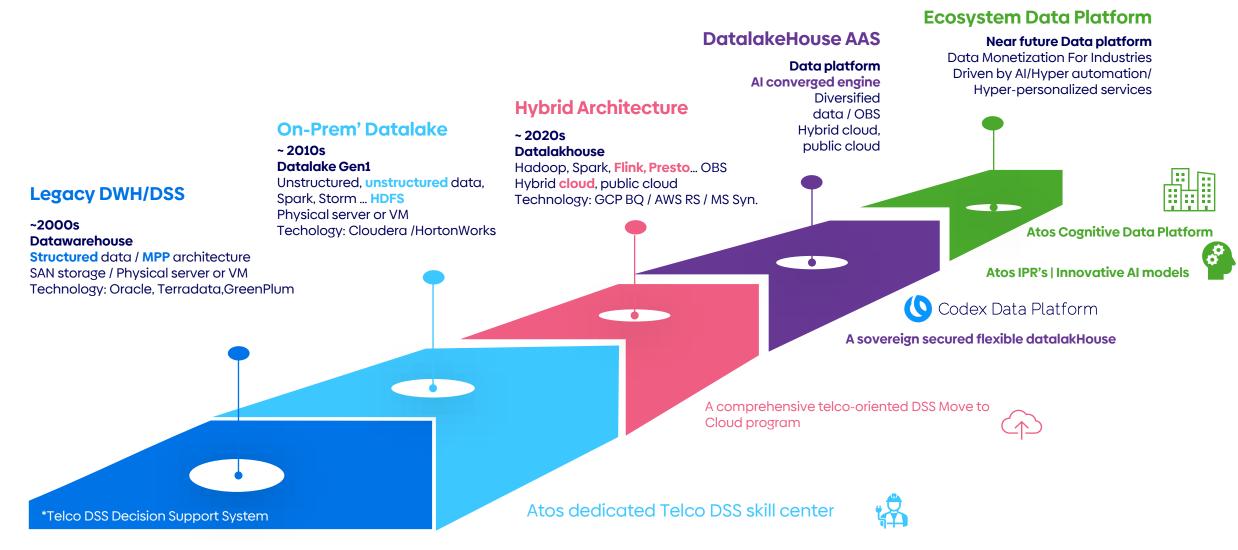

#### Next-Gen Data Platform Atos Cognitive Data Platform

Governed Cloud- based Datalakhouse Through DSS & Datalake evolutions DWH/BI Modernization | Move to Cloud DSS Managed Services

## Unified Data Management through out your DSS & Datalakes Evolution