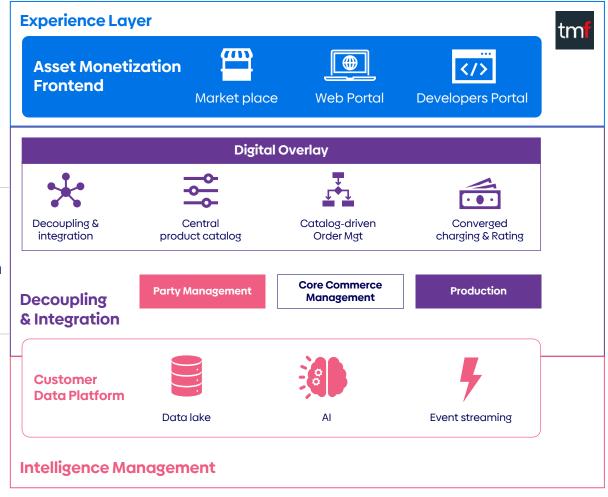

#### **Telco Asset Monetization Capabilities over TMForum ODA\***

\*TMF Open Digital Architecture