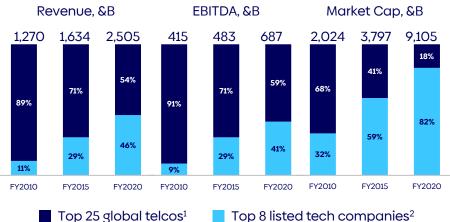

#### Innovative Vertical Ecosystem Data Platform

API Economy/
Asset monetization

represent

3,7T\$

Re-gain FY2015 position\*

\*Source: Mckinsey

### Atos put Telco's on the fast track to value