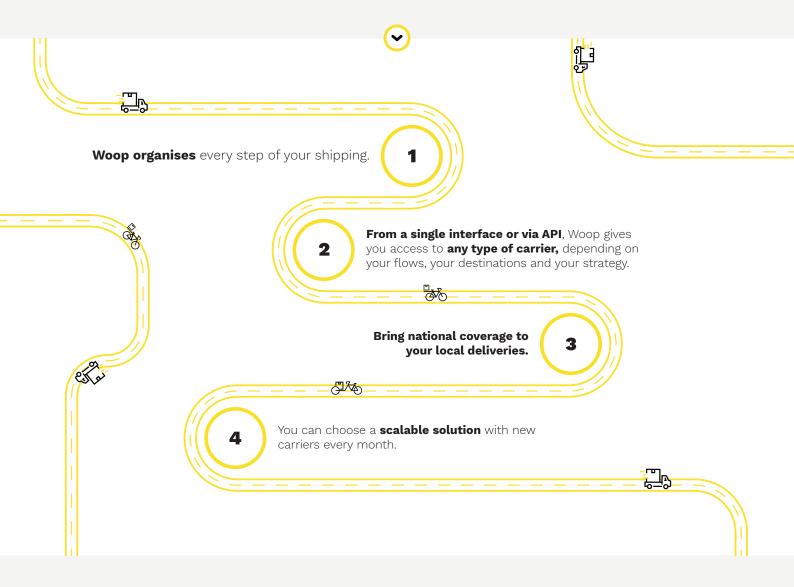

#### Woop, the Delivery Management System

The SAAS platform managing every part of every transport solution that boosts your customer experience and operational efficiency.

## Why Choose Woop?

Whatever your flow, Woop is at your side for all the shipping methods of your products, from a warehouse, a store with ship from store, a drive-thru or a pick-up/drop-off point.

## Securing your transport capacities

Benefit from a transport capacity that's virtually infinite thanks to our huge catalogue of national and international carriers.