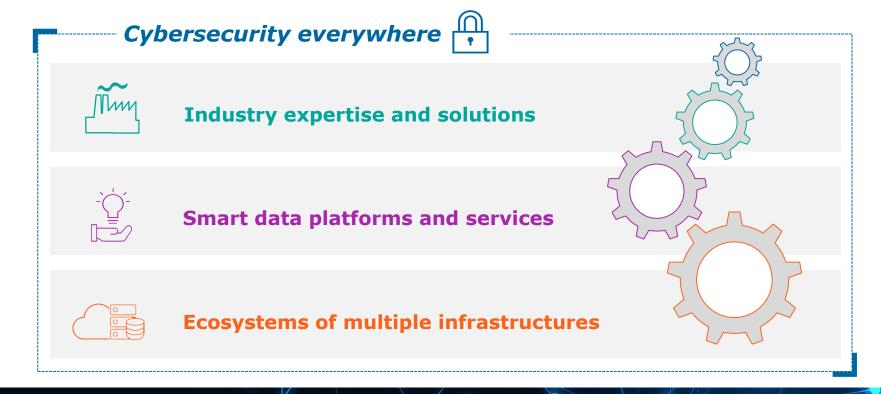

## We have started our journey towards increased customer centricity

- Strong foundation of offerings in IDM, B&PS, BDS
- Ecosystems of multiple infrastructures
- Smart data platforms and services
- Cybersecurity everywhere
- Addition of Syntel know-how