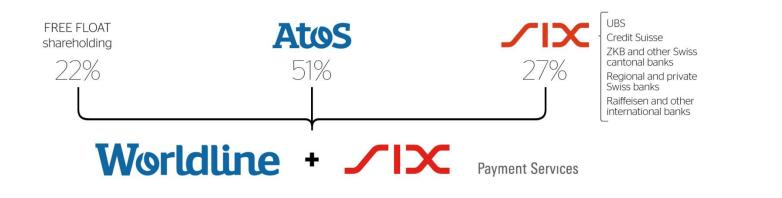

## **Six Payment Services:** one of the largest payment service providers in Europe and the DACH\* payment champion

### Worldline profile post transaction

Worldline + ✓IX Payment Services = 2019e combined revenue of C.€2.3bn

Commercial Acquiring<sup>1</sup>

15 | Atos – Exane BNP Paribas European CEO Conference

1 in continental Europe excl. Russia – source: BCG 2 in number of transactions processed in UE– source: ECB