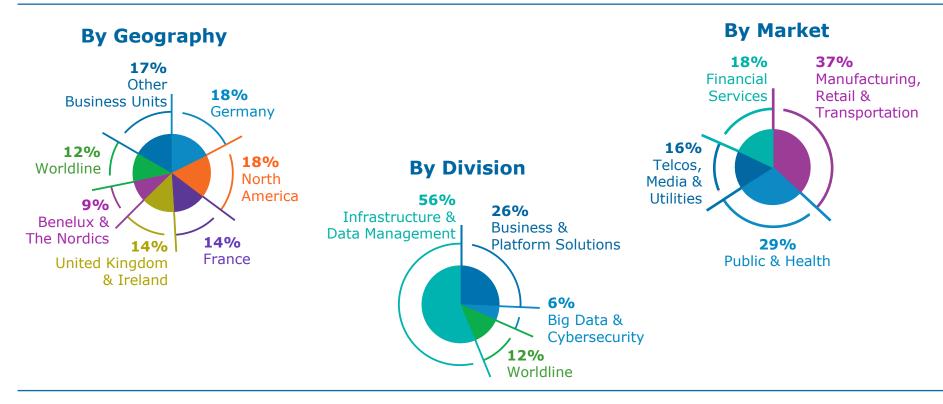

| <b>x2</b>                                                                                                                   |
| €1.2bn     | >>                                 | €12.8bn                                                                  | <b>x11</b>                                                                                                                  |
| -          | €5.6bn<br>€0.3bn<br>€-0.1bn<br>51K | <ul> <li>€5.6bn</li> <li>€0.3bn</li> <li>C-0.1bn</li> <li>S1K</li> </ul> | €5.6bn       ≫       €12.7bn         €0.3bn       ≫       €1.3bn         €-0.1bn       ≫       €0.7bn         51K       97K |

3 | Atos – Exane BNP Paribas European CEO Conference



## A well-balanced positioning

Breakdown of 2017 revenue





# Our world is more connected than ever producing more and more data

| 90′s                              | 10's                                                                                |                                                                                                                                                                   |
|-----------------------------------|-------------------------------------------------------------------------------------|-------------------------------------------------------------------------------------------------------------------------------------------------------------------|
| Web & mobile                      | IOT / AI                                                                            |