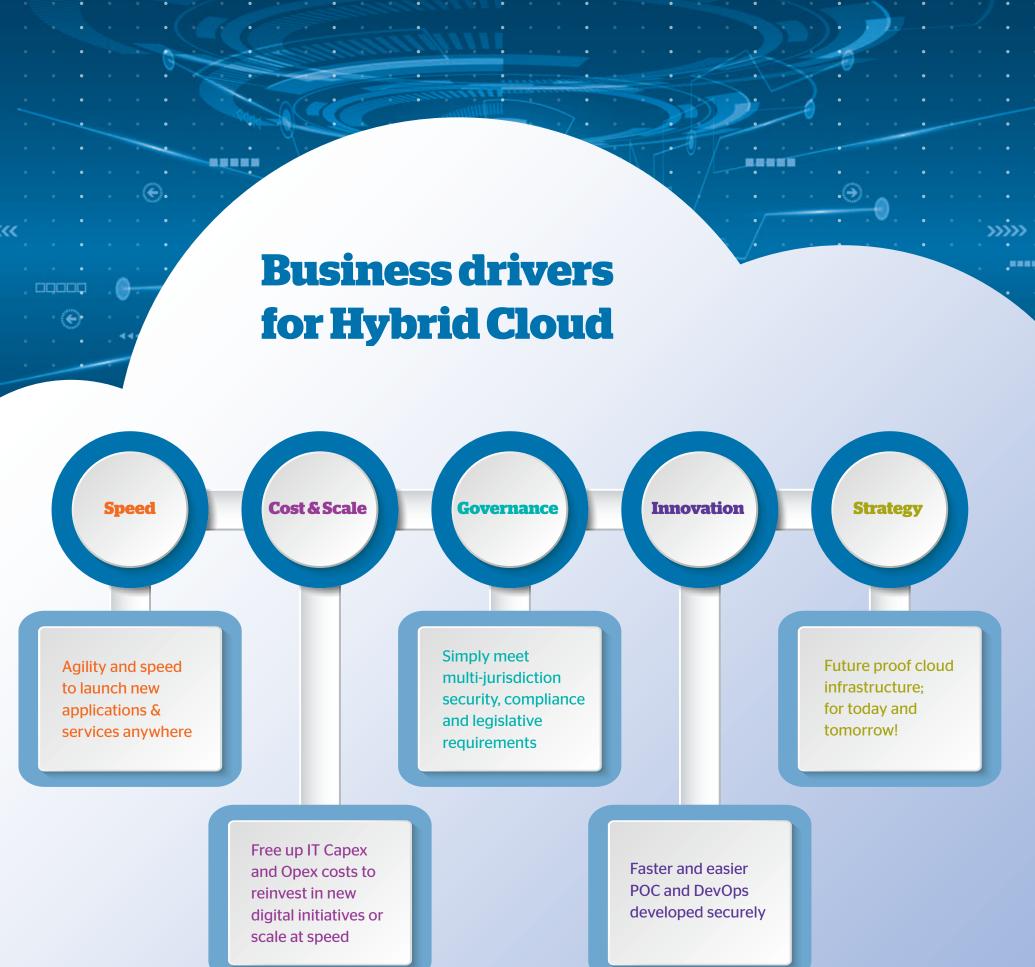

72% of enterprises will be pursuing a hybrid cloud strategy by 2018. **Source: Gartner** 

67% of all enterprise IT infrastructure and software spending will be for cloud based offerings by 2020. Source: IDC