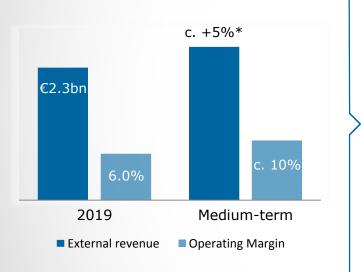

### MANUFACTURING MEDIUM-TERM TARGETS: REVENUE GROWTH AND OPERATING MARGIN

#### MAIN ORGANIC GROWTH DRIVERS

- Cloud/DWP/SAP
- RPA/automation/ AI + IoT/Edge
- Decarbonization, Platforms & Cyber-Security

MAIN OPERATING MARGIN DRIVERS

- Leverage & grow portfolio of pre-integrated solutions
- Progressive replacement of low margin contracts
- Automation acceleration & Operations Digital Platform

MAIN AREAS FOR STRATEGIC PARTNERSHIPS & M&A

- I IoT & Edge
- Platform Solutions & PLM
- Information modeling, Applied AI/Automation for Supply Chain

\*medium-term annual growth rate at constant currency