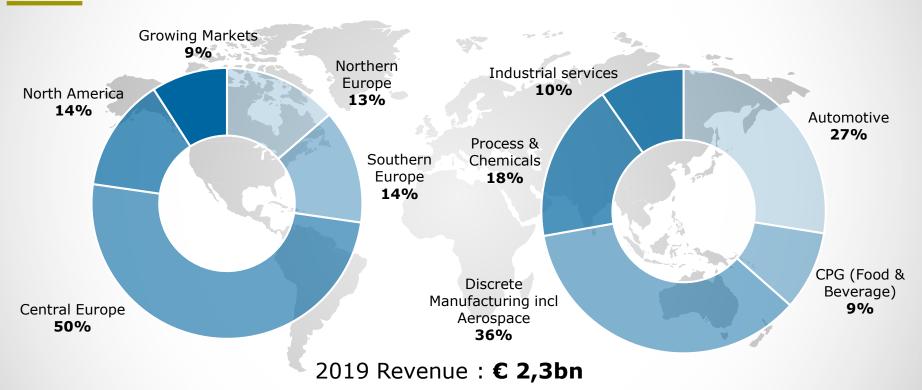

# MANUFACTURING ID CARD

| >500<br>plants Worldwide<br>among our<br>TOP10 | CUSTOMERS<br>representing<br>c.61%<br>OF REVENUE | 18k<br>headcount                                                             | €2.3bn<br>2019 REVENUE   | 136m<br>2019 OPERATING<br>MARGIN |
|------------------------------------------------|--------------------------------------------------|------------------------------------------------------------------------------|--------------------------|----------------------------------|
| CUSTOMERS                                      |                                                  | #2<br>MANUFACTURING<br>SERVICE<br>PROVIDER <sup>1)</sup>                     | 96%<br>2019 Book to bill | 6.0%<br>2019 OPERATING<br>RATE   |
| 55<br>COUNTRIES                                | representing 51% OF REVENUE                      | € <b>5.7</b> bn<br>FEB 20 ACTUALS BACKLOG<br>representing 2 years of revenue |                          |                                  |