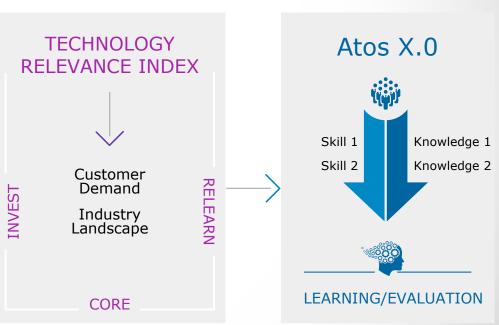

#### LEVERAGING SYNTEL BEST PRACTICE INTO SPRING OPERATING MODEL

1

#### SINGLE DATA SOURCE

for information on education, skills and competence

2

#### PROJECT BASED MATCHING PROCESS considering

availability of skills and assignments 3

#### People with 2 MAJOR SETS OF INDUSTRY/ DIGITAL COMPETENCES & READILY AVAILABLE

### **Employees as Masters** of their careers



2018

2019

2020

2021

Syntel Acquisition

Atos|Syntel Integration

Spring WFM Redesign

Roll-out (Spring)



# WORKFORCE MANAGEMENT NEXT LEVEL DIGITAL AGILITY AND SPEED

#### **MATCHING**



Automatically



Before end of assignments



ML and AI to improve efficiency



Reducing end-to-end time to staff < 3 days





#### THE RIGHT COMPETENCES

#### ATOS X.0 - A HYBRID INTEGRATED WORKFORCE & SKILLS MANAGEMENT MODEL







#### THE RIGHT SKILLS

2017-2020

DIGITAL CERTIFICATION PROGRAM

+170k digital certifications

## 2020-2025

#### SPRING DEVELOPMENT PROGRAM

- Best in class digital skills
  Cybersecurity, Google Cloud, SAP Hana,
  Java, Agile, Devops, ...
- Industry knowledge
  Digital Twin, Blockchain, Smart Grid, ...
- Decarbonization expertise Green digital technologies, ...
- Collective Intelligence
  AI & Chatbot powering knowledge sharing



#### THE RIGHT MINDSET - BUILDING A LEARNING CULTURE

"I FEEL I HAVE THE RIGHT SKILLS AND COMPETENCIES to deliver an excellent service to our customers" (83%, Atos employee voice, GPTW survey 2019)



Available on any device – computer and mobile



- Learning Fridays
- Training Academies
- Weekly digital demos



Innovation never stops



# THE RIGHT MINDS