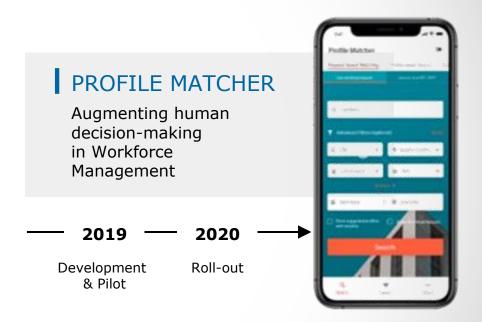

#### **MATCHING**

Automatically

Before end of assignments

ML and AI to improve efficiency

Reducing end-to-end time to staff < 3 days

#### THE RIGHT COMPETENCES