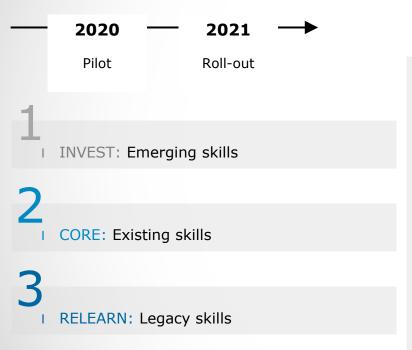

#### ATOS X.0 - A HYBRID INTEGRATED WORKFORCE & SKILLS MANAGEMENT MODEL

#### THE RIGHT SKILLS

2017-2020

DIGITAL CERTIFICATION PROGRAM

+170k digital certifications

## 2020-2025

#### SPRING DEVELOPMENT PROGRAM

- Best in class digital skills
  Cybersecurity, Google Cloud, SAP Hana,
  Java, Agile, Devops, ...
- Industry knowledge
  Digital Twin, Blockchain, Smart Grid, ...
- Decarbonization expertise Green digital technologies, ...
- Collective Intelligence
  AI & Chatbot powering knowledge sharing