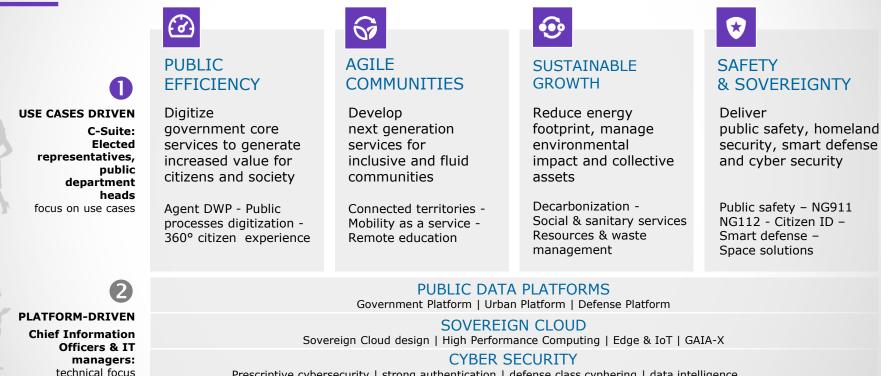

### OUR EXPERTISE

Differentiating expertise in Data platforms, HPC, BPO, application transformation, cybersecurity & cyberdefense, digital integration, applied locally

### OUR SOLUTIONS & IP

Secure – sovereign -Platforms

GAIA-X

- High performance and Edge computing
- Data platforms & services
- I IoT & Smart Territories
- I Decarbonization, weather forecast, satellite imaging
- Defense grade cybersecurity

## PORTFOLIO: 15+ NEW PLATFORMS AND SOLUTIONS TO ADDRESS CUSTOMER NEEDS

Prescriptive cybersecurity | strong authentication | defense class cyphering | data intelligence