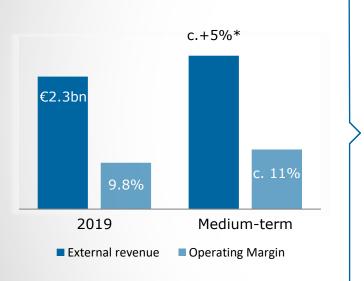

## PUBLIC SECTOR & DEFENSE MID-TERM TARGETS: REVENUE GROWTH AND OPERATING MARGIN

#### MAIN ORGANIC GROWTH DRIVERS

- Growth of objective-based sustainability policies
- Need for cybersecurity and digital public safety
- Citizen demand for pervasive service

#### MAIN OPERATING MARGIN DRIVERS

- Higher value digital platforms and services portfolio
- Replicate
  offerings across
  geographies
- Systematic security upsell in each deal
- Cost base optimization and RACE program

#### MAIN AREAS FOR ACQUISITIONS

- Cyber security
- AI and analytics
- Information modeling

\*medium-term annual growth rate at constant currency

Trusted partner for your Digital Journey