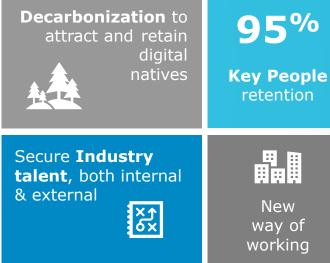

## PEOPLE FIRST: TALENT ACQUISITION & RETENTION ENSURE TALENTS JOIN, STAY, AND GROW CAREERS IN ATOS

#### SECOND: TALENT ACQUISITION & RETENTION

Bring right skills to foster development, passion & innovation