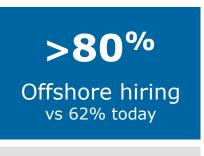

## PEOPLE FIRST: TALENT ACQUISITION & RETENTION ENSURE TALENTS JOIN, STAY, AND GROW CAREERS IN ATOS

#### SECOND: TALENT ACQUISITION & RETENTION

Bring right skills to foster development, passion & innovation