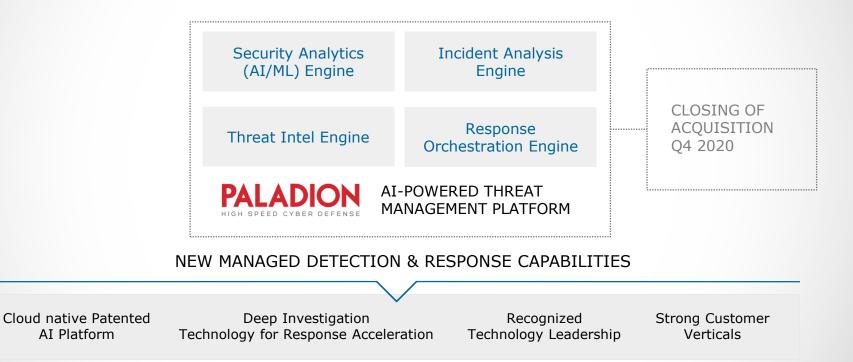

#### PALADION HIGH SPEED CYBER DEFENSE BRINGING MANAGED DETECTION & RESPONSE CAPABILITIES TO ATOS CUSTOMERS