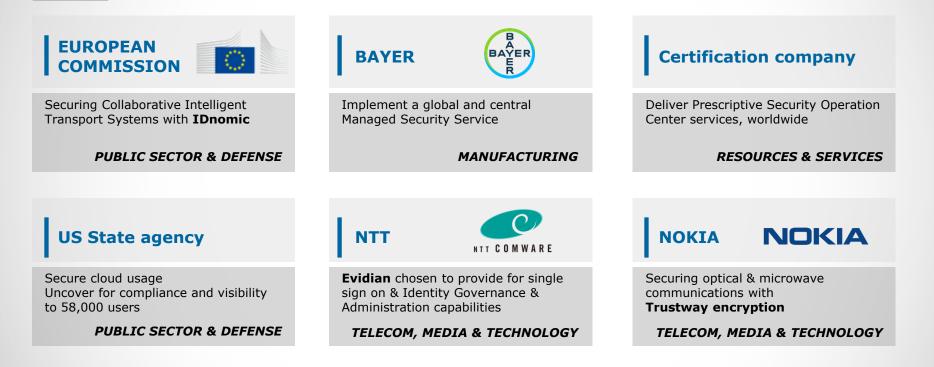

#### PROTECTION, DETECTION & RESPONSE KEY SUCCESS FACTORS: GLOBAL, PRESCRIPTIVE & HOLISTIC SECURITY