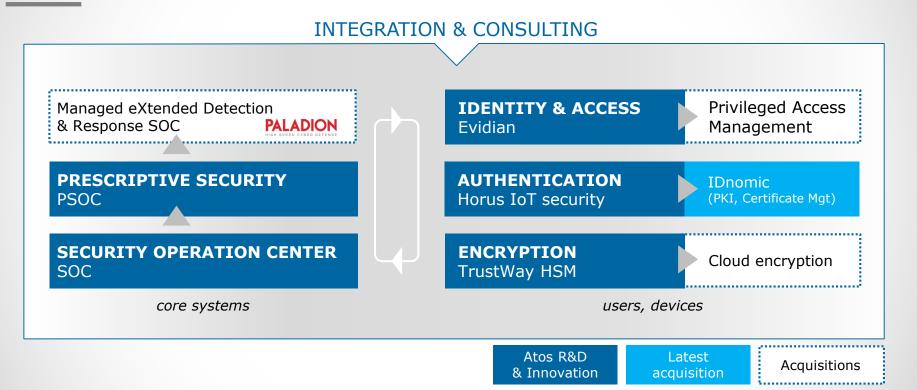

#### PROTECTION, DETECTION & RESPONSE KEY SUCCESS FACTORS: GLOBAL, PRESCRIPTIVE & HOLISTIC SECURITY