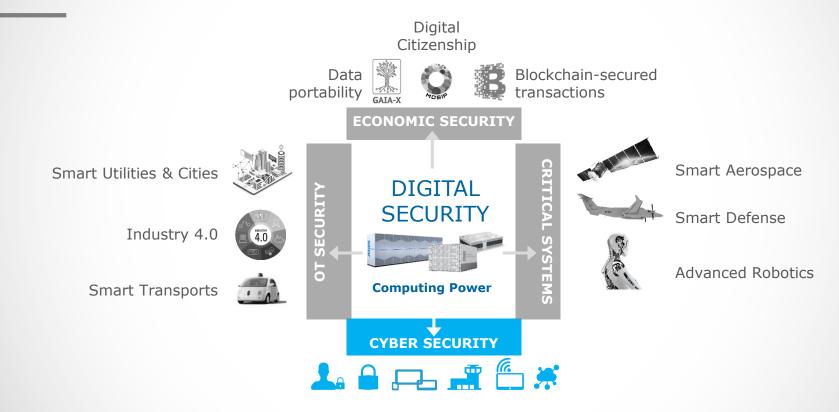

#### LEVERAGING DIGITAL SECURITY NEEDS

INDUSTRY-DRIVEN DECENTRALIZED DATA SECURITY

Pix: