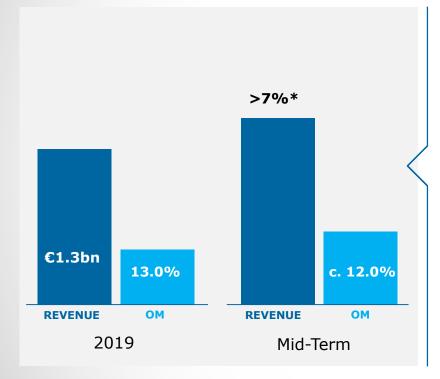

## HEALTH & LIFE SCIENCES MID-TERM TARGETS: REVENUE GROWTH AND OPERATING MARGIN

\*medium-term annual growth rate at constant currency