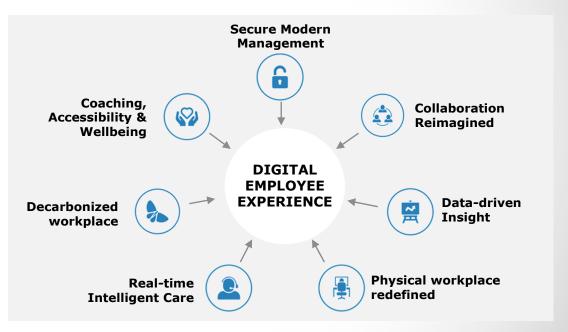

# ATOS DIGITAL EMPLOYEE EXPERIENCE WILL DELIVER THE NEW NORMAL

## DIGITAL EMPLOYEE EXPERIENCE PLATFORM

**EMPLOYEE ENGAGEMENT SERVICES** 

**CHANGE & ADOPTION** 

COLLABORATION REIMAGINED

INTELLIGENT CARE CENTER

PROACTIVE & DATA-DRIVEN

SECURE FLEXIBLE WORKING

**DECARBONIZED WORKPLACE** 