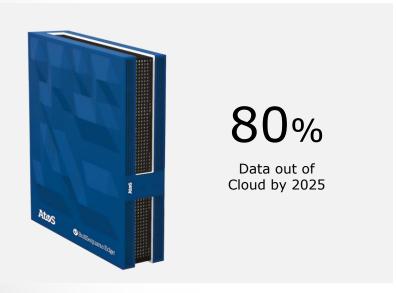

### EDGE IS A KEY ENABLER FOR BUSINESS CRITICAL APPLICATIONS ATOS HAS DEVELOPED BEST-IN-CLASS EDGE

#### **KEY FOR SMART CONNECTED VESSELS**

INSTALL ANYWHERE

- OUTSTANDING AI INFERENCE: up to 2 Nvidia T4 GPUs & 2 FPGAs
- BEST IN CLASS COMPUTING POWER: 16 very powerful CPU cores / 32 threads
- I **SECURED** BY DESIGN: intrusion detection and secure boot
- DECARBONIZATION enabler